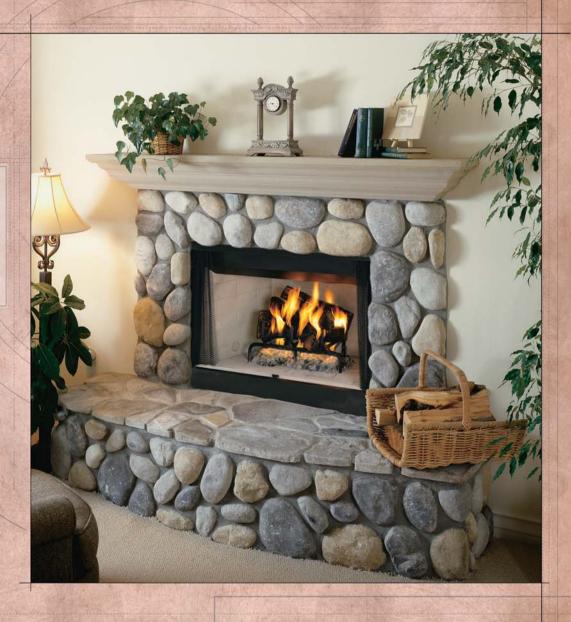

# Beautiful Features, Outstanding Value

Our Bungalow models set a high standard for wood-burning quality, performance, and economy. They include a wide variety of models with spacious, full brick openings, plus features homeowners will love!

## Homeowner Highlights:

- Eye-dazzling beauty Features clean, full brick lined interior, tough, textured powder coat finish and solid steel log grate.
- Variety of choices Available in fully insulated, smooth faced or louvered, circulating models.
- Attractive accessories There's an array of eye-catching extras, including black, brass or platinum bi-fold glass doors and more.

#### **Builder Benefits:**

- Secure, straight installation—We've added solid full-length nailing flanges and drywall stops.
- Value The Bungalow offers excellent quality at an economical price.

B36 is a full smooth faced model.