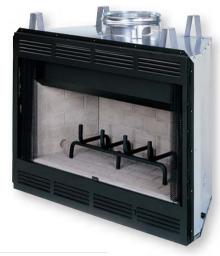

s set a high standard for wood-burning quality, performance, and economy. They include a wide variety of models with spacious, full brick openings, plus features homeowners will love!

## Homeowner Highlights:

- Eye-dazzling beauty Features clean, full brick lined interior, tough, textured powder coat finish and solid steel log grate.
- Variety of choices Available in fully insulated, smooth faced or louvered, circulating models.
- Attractive accessories There's an array of eye-catching extras, including black, brass or platinum bi-fold glass doors and more.

#### **Builder Benefits:**

- Secure, straight installation—We've added solid full-length nailing flanges and drywall stops.
- Value The Bungalow offers excellent quality at an economical price.



B36 is a full smooth faced model.



B42L offers louver-faced option for warm air circulation.

### **Bungalow Fireplace Product Offering Summary**

36" & 42" Wood Burning Fireplace Models Available With The Following:

- 36" and 42" Width Opening Sizes
- Smooth or Louvered Faced Models
- Fully Insulated Option



Bungalow models install straight and secure, thanks to added full-length nailing flanges, and drywall stops.



Every Bungalow features full refractory brick liner and chain mesh firescreen.

### **Accessory Offering Summary**

- Extruded Aluminum Bi-Fold Glass Doors (Black, Brushed Brass & Platinum)
- Outside Combustion Air Kits
- Fan Kits





DESA International www.desaint.com For more information, call (800) 888-2050