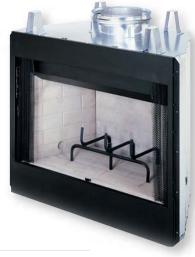

#### **Builder Benefits:**

- Secure, straight installation—We've added solid full-length nailing flanges and drywall stops.
- Value The Bungalow offers excellent quality at an economical price.

B36 is a full smooth faced model.