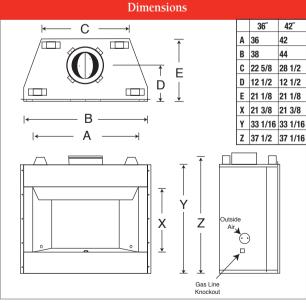

### **Bungalow Fireplace Product Offering Summary**

36" & 42" Wood Burning Fireplace Models Available With The Following:

- 36" and 42" Width Opening Sizes
- Smooth or Louvered Faced Models
- Fully Insulated Option