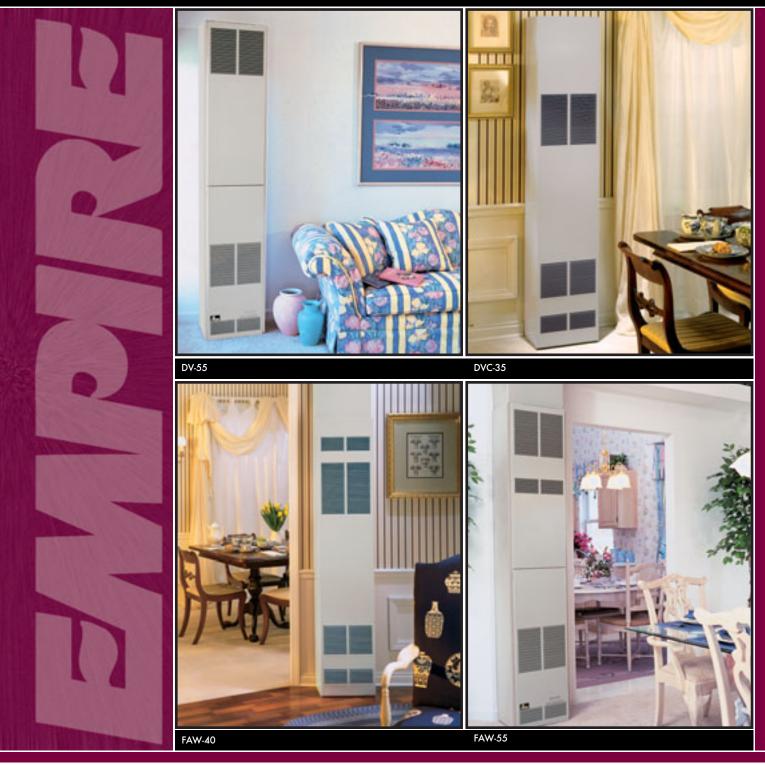

# Direct-Vent and Vented Counterflow Wall Furnaces

- DVC-35 and FAW-40 May Be Recessed Between Standard Wall Studs
- DV-55 and DVC-35 Install on Outside Walls
- FAW-55 and FAW-40 Install on Inside or Outside Walls
- Total Comfort for a Fraction of the Cost of Electric Heat
- Matchless Piezo Ignition

- Convenient 24-Volt Wall Thermostat
- Front Panels Remove Easily for Cleaning and Servicing
- Counterflow Blower Circulates Warm Air at Floor Level
- Multi-Room Heating Capacity with Optional Outlet Kits
- 76% A.F.U.E.

## Surround Yourself with Comfort