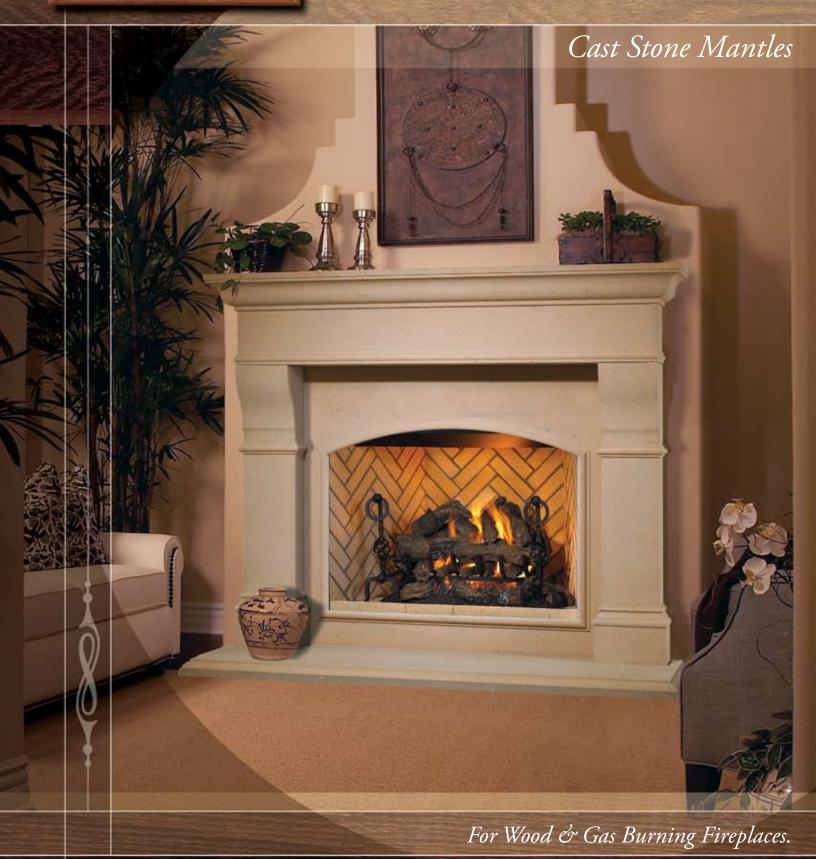

## MONTECITO CAST STONE MANTLE

beautiful fireplace truly is the Heart of the Home. So furnishing the hearth with elements of quality and style is the foundation of the home's design character and quality.

This is our passion at Hearthside Designs<sup>™</sup>; the exclusive provider of quality, handcrafted hearth furnishings for Desa Hearth Products.

The new Montecito Precast Stone Mantle from Hearthside Designs™ evokes classic transitional Italianate design. Understated and somewhat rustic, it's a strong, timeless design with fine detailed molding appropriate for any architectural style.

The Montecito is available in 4 sizes and 2 custom stone finishes which are integral to the stone material and factory sealed. The reinforced concrete construction is exceptionally durable with unsurpassed detail and quality. The Montecito is custom designed for easy installation on a variety of Fmi<sup>™</sup>, Vanguard<sup>®</sup> and Design Dynamics™ brand indoor and outdoor, gas and woodburning fireplaces\*. It features our patent-pending, fool proof installation system which self-centers the mantle and virtually eliminates field cutting, filling and touch up.