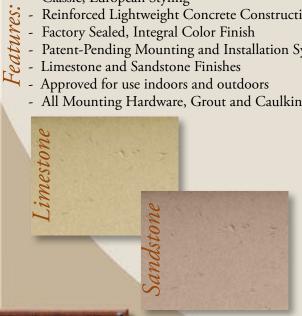

The Montecito is available in 4 sizes and 2 custom stone finishes which are integral to the stone material and factory sealed. The reinforced concrete construction is exceptionally durable with unsurpassed detail and quality. The Montecito is custom designed for easy installation on a variety of Fmi<sup>™</sup>, Vanguard<sup>®</sup> and Design Dynamics™ brand indoor and outdoor, gas and woodburning fireplaces\*. It features our patent-pending, fool proof installation system which self-centers the mantle and virtually eliminates field cutting, filling and touch up.