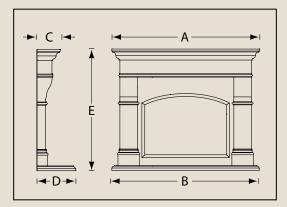

The Montecito is ordered in components featuring separate leg set, mantle, face plate and hearth extension.

|   | 36"    | 42"    | 48"    | 50"    |
|---|--------|--------|--------|--------|
| A | 70     | 76     | 84     | 84     |
| В | 70     | 76     | 84     | 84     |
| С | 12     | 12     | 12     | 12     |
| D | 20     | 20     | 20     | 20     |
| E | 62 3/8 | 62 3/8 | 66 1/4 | 66 1/4 |