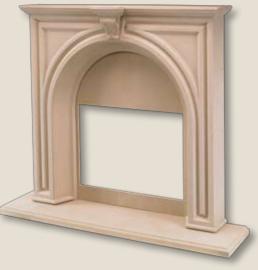

This is our passion at Hearthside Designs<sup>™</sup>; the exclusive provider of quality, handcrafted hearth furnishings for Desa Hearth Products.

The new Cambria Precast Stone Mantle from Hearthside Designs is a classic French Renaissance design with Roman Arch and ornate keystone feature. It's formal presentation with bold yet fine details creates an ominous overall presence.

The Cambria is available in 4 sizes and 2 custom stone finishes which are integral to the stone material and factory sealed. The reinforced concrete construction is exceptionally durable with unsurpassed detail and quality. The Cambria is custom designed for easy installation on a variety of Fmi<sup>™</sup>, Vanguard<sup>®</sup> and Design Dynamics<sup>™</sup> brand indoor and outdoor, gas and woodburning fireplaces<sup>\*</sup>. It features our patent-pending, fool proof installation system which self-centers the mantle and virtually eliminates field cutting, filling and touch up.

The Cambria is a solid, single piece mantle and surround with face plate and hearth extension ordered separately.