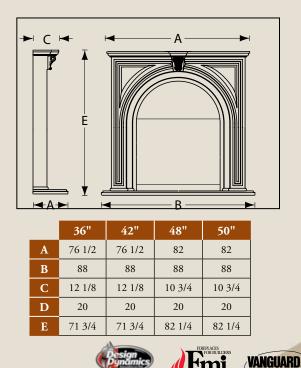

The Cambria is available in 4 sizes and 2 custom stone finishes which are integral to the stone material and factory sealed. The reinforced concrete construction is exceptionally durable with unsurpassed detail and quality. The Cambria is custom designed for easy installation on a variety of Fmi<sup>™</sup>, Vanguard<sup>®</sup> and Design Dynamics<sup>™</sup> brand indoor and outdoor, gas and woodburning fireplaces<sup>\*</sup>. It features our patent-pending, fool proof installation system which self-centers the mantle and virtually eliminates field cutting, filling and touch up.