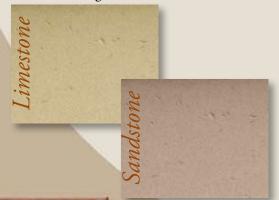

The Monterey is available in 2 custom finishes which are integral to the stone material and factory sealed. The reinforced concrete construction is exceptionally durable with unsurpassed detail and quality. The Monterey is custom designed for easy installation on the large 48" Fmi™, Vanguard® and Design Dynamics™ brand woodburning fireplaces\*. It features our patent-pending, fool proof installation system which self-centers the mantle and virtually eliminates field cutting, filling and touch up.

\*See price catalogue for complete details.

- Reinforced Lightweight Concrete Construction
- Factory Sealed, Integral Color Finish
- Patent-Pending Mounting and Installation System
- Limestone and Sandstone Finishes
- Approved for use indoors and outdoors
- All Mounting Hardware, Grout and Caulking Included