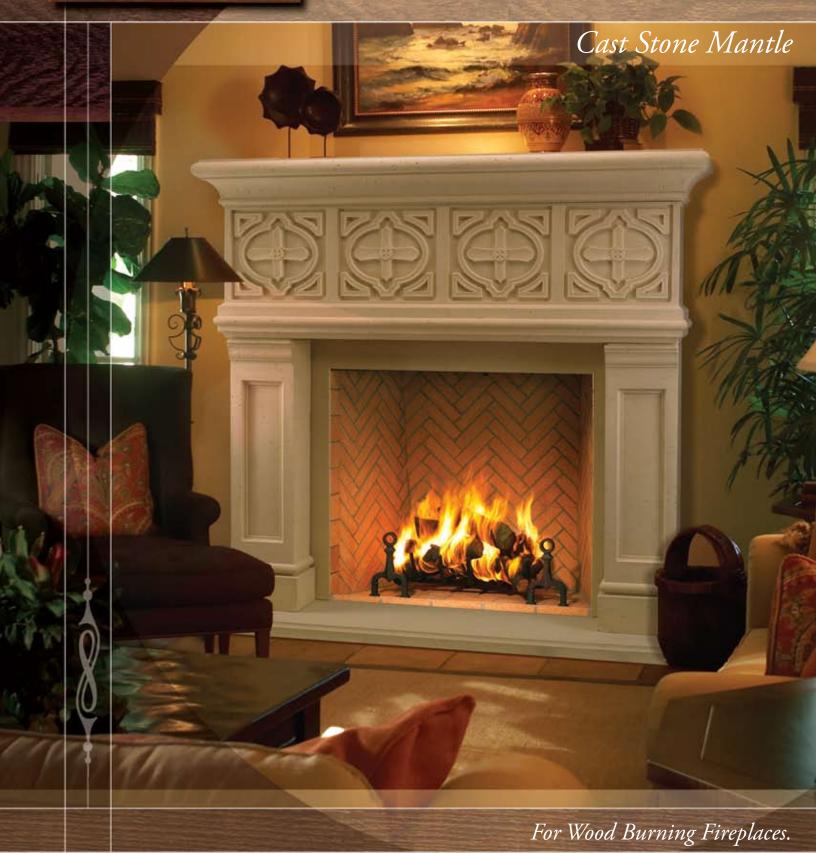

## MONTEREY CAST STONE MANTLE

beautiful fireplace truly is the Heart of the Home. So furnishing the hearth with elements of quality and style is the foundation of the home's design character and quality.

This is our passion at Hearthside Designs™; the exclusive provider of quality, handcrafted hearth furnishings for Desa Hearth Products.

The new Monterey Precast Stone Mantle from Hearthside Designs™ is a stately old world design from Colonial Spain. It's definitive presentation makes a bold statement in even the most daunting location.

The Monterey is available in 2 custom finishes which are integral to the stone material and factory sealed. The reinforced concrete construction is exceptionally durable with unsurpassed detail and quality. The Monterey is custom designed for easy installation on the large 48" Fmi™, Vanguard® and Design Dynamics™ brand woodburning fireplaces\*. It features our patent-pending, fool proof installation system which self-centers the mantle and virtually eliminates field cutting, filling and touch up.