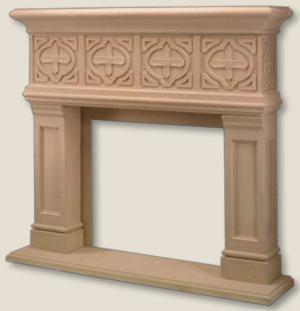

This is our passion at Hearthside Designs™; the exclusive provider of quality, handcrafted hearth furnishings for Desa Hearth Products.

The new Monterey Precast Stone Mantle from Hearthside Designs™ is a stately old world design from Colonial Spain. It's definitive presentation makes a bold statement in even the most daunting location.

The Monterey is available in 2 custom finishes which are integral to the stone material and factory sealed. The reinforced concrete construction is exceptionally durable with unsurpassed detail and quality. The Monterey is custom designed for easy installation on the large 48" Fmi™, Vanguard® and Design Dynamics™ brand woodburning fireplaces\*. It features our patent-pending, fool proof installation system which self-centers the mantle and virtually eliminates field cutting, filling and touch up.