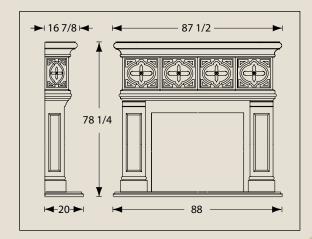

The Monterey is available in 2 custom finishes which are integral to the stone material and factory sealed. The reinforced concrete construction is exceptionally durable with unsurpassed detail and quality. The Monterey is custom designed for easy installation on the large 48" Fmi™, Vanguard® and Design Dynamics™ brand woodburning fireplaces\*. It features our patent-pending, fool proof installation system which self-centers the mantle and virtually eliminates field cutting, filling and touch up.

The Monterey is ordered in components featuring separate leg set, mantle, undermantle, face plate and hearth extension.