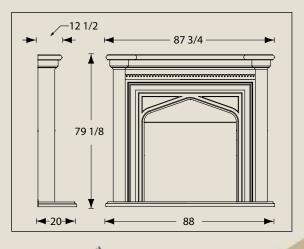

The Belvedere is a solid, single piece mantle and surround with face plate and hearth extension ordered separately.

2701 South Harbor Blvd. Santa Ana, CA 92704

www.hearthside-designs.com