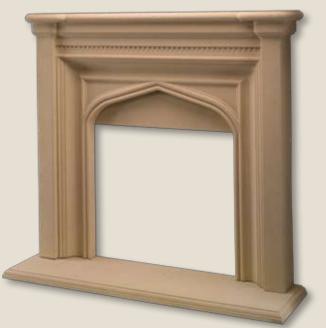

The new Belvedere Precast Stone Mantle from Hearthside Designs<sup>™</sup> is a formal old world design featuring signature gothic arch with fine accent molding in a classic moorish style. It's daunting, yet soft presence will be the dominant feature without overpowering the room.

The Belvedere is available in 2 custom finishes which are integral to the stone material and factory sealed. The reinforced concrete construction is exceptionally durable with unsurpassed detail and quality. The Belvedere is custom designed for easy installation on the large 48" Fmi<sup>™</sup>, Vanguard<sup>®</sup> and Design Dynamics<sup>™</sup> brand fireplaces<sup>\*</sup>. It features our patent-pending, fool proof installation system which self-centers the mantle and virtually eliminates field cutting, filling and touch up.