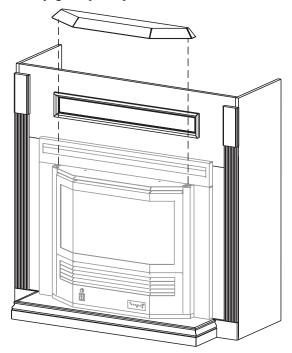

Figure 4

5. Place Mantis surround flush to the mantel face.

6. Place Mantis slim top assembly onto fireplace top, making sure the pegs snap into place.

Figure 6

7. Place top assembly onto left side assembly and right side assembly.