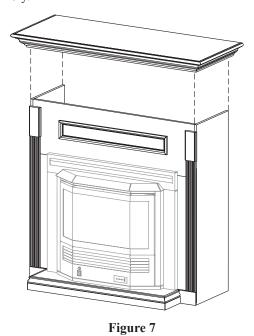

Figure 4

5. Place Mantis surround flush to the mantel face.

6. Place Mantis slim top assembly onto fireplace top, making sure the pegs snap into place.

Figure 6

7. Place top assembly onto left side assembly and right side assembly.

8. Installation of mantel is completed.