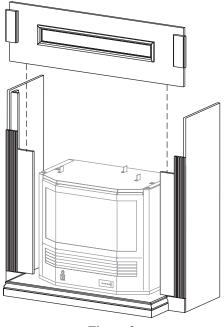

Figure 2

3. Position breastboard assembly to the front of left side assembly and right side assembly.

Figure 3

4. Use six (6) 1 1/4" screws to attach breastboard assembly to left side assembly and right side assembly.