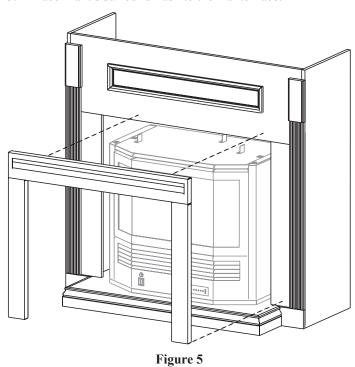

Figure 2

3. Position breastboard assembly to the front of left side assembly and right side assembly.

Figure 3

4. Use six (6) 1 1/4" screws to attach breastboard assembly to left side assembly and right side assembly.

Figure 4

5. Place Mantis surround flush to the mantel face.

6. Place Mantis slim top assembly onto fireplace top, making sure the pegs snap into place.

Figure 6

7. Place top assembly onto left side assembly and right side assembly.