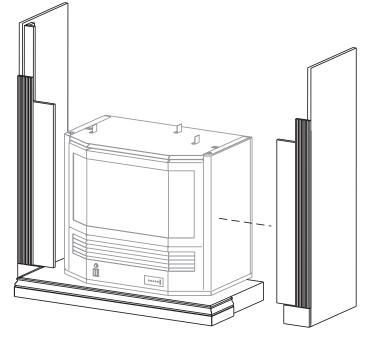

## INSTRUCTIONS MUST BE LEFT WITH THE OWNER FOR FUTURE REFERENCE AFTER INSTALLATION.

1. Place base in desired location. Place fireplace on base and route gas line to fireplace.

2. Position left side assembly and right side assembly against base.

Figure 2

3. Position breastboard assembly to the front of left side assembly and right side assembly.

Figure 3

4. Use six (6) 1 1/4" screws to attach breastboard assembly to left side assembly and right side assembly.