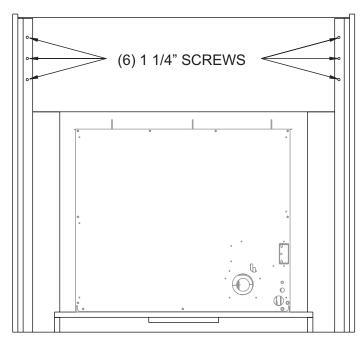

Figure 2

3. Position breastboard assembly to the front of left side assembly and right side assembly.

Figure 3

4. Use six (6) 1 1/4" screws to attach breastboard assembly to left side assembly and right side assembly.

Figure 4

5. Place Mantis surround flush to the mantel face.

6. Place Mantis slim top assembly onto fireplace top, making sure the pegs snap into place.

Figure 6

7. Place top assembly onto left side assembly and right side assembly.