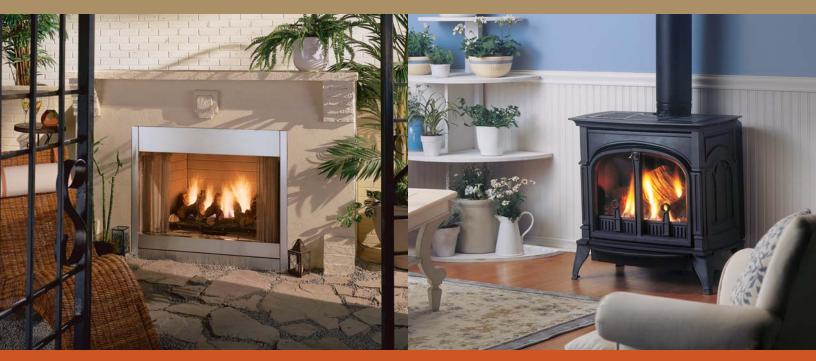

## CONTEMPORARY STYLE. Classic Warmth.

Nothing invites or delights like the dancing flames of a fire. For thousands of years fire has been the focal point of hearth and home and, like so many families before, we invite you to sit by ours and enjoy their warmth and beauty.

Whether you're a homeowner, renovator or home builder, Monessen offers you the warmth and beauty of fire wrapped in some of today's most contemporary designer styles. Whether you choose a gas, wood burning or electric model, you can be assured that quality, attention to detail and leading-edge technology are included in every Monessen product we make. So go ahead and add the classic warmth and contemporary style of a Monessen to your home today!

- Vented and Vent Free Log Sets Vent Free Fireboxes and Systems
- Vented and Vent Free Stoves Direct Vent Systems and Inserts
- Electric Stoves and Fireplaces Natural (B) Vent Systems
- Wood Burning Fireplaces, Inserts and Stoves Outdoor Fireplaces
- Mantels and Cabinets Designer Facings Accessories