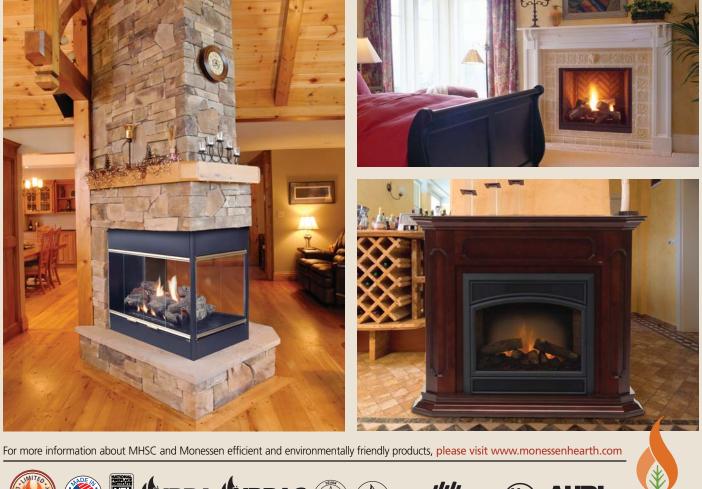

## CONTEMPORARY STYLE. Classic Warmth.

Nothing invites or delights like the dancing flames of a fire. For thousands of years fire has been the focal point of hearth and home and, like so many families before, we invite you to sit by ours and enjoy their warmth and beauty.

Whether you're a homeowner, renovator or home builder, Monessen offers you the warmth and beauty of fire wrapped in some of today's most contemporary designer styles. Whether you choose a gas, wood burning or electric model, you can be assured that quality, attention to detail and leading-edge technology are included in every Monessen product we make. So go ahead and add the classic warmth and contemporary style of a Monessen to your home today!

- Vented and Vent Free Log Sets Vent Free Fireboxes and Systems
- Vented and Vent Free Stoves Direct Vent Systems and Inserts
- Electric Stoves and Fireplaces Natural (B) Vent Systems
- Wood Burning Fireplaces, Inserts and Stoves Outdoor Fireplaces
- Mantels and Cabinets Designer Facings Accessories