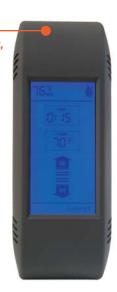

## Model TSST touch screen On/Off, thermostat, timer remote control:

- Large LCD display
- Touch screen technology
- Thermostatic control mode
- Six hour timer mode
- Sleep mode to save battery
- Slide function for fast operation
- Low battery indication on transmitter
- Child proof lock-out
- LCD backlight
- 16 on-screen security code setup
- Optional wall mount
- Option 6 hour shutdown on receiver
- Quick disconnect wiring assembly