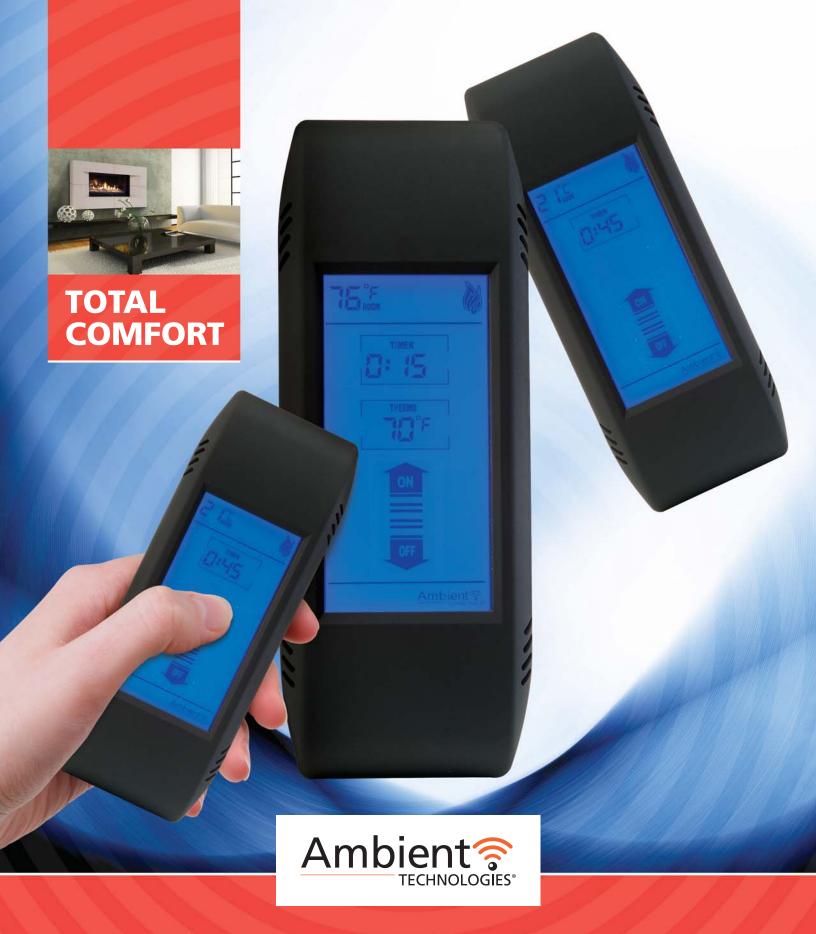

## Introducing the touch screen remote control from Ambient Technologies®.

With a large viewing area, slide control adjustments, and a high speed signal for fast response, the new TSST and TSMT will bring your fireplace operation in line with the rest of your life—on the cutting edge.

## Model TSST touch screen On/Off, thermostat, timer remote control:

- Large LCD display
- Touch screen technology
- Thermostatic control mode
- Six hour timer mode
- Sleep mode to save battery
- Slide function for fast operation
- Low battery indication on transmitter
- Child proof lock-out
- LCD backlight
- 16 on-screen security code setup
- Optional wall mount
- Option 6 hour shutdown on receiver
- Quick disconnect wiring assembly

## Model TSMT touch screen, On/Off, timer remote control:

- Large LCD display
- Touch screen technology
- Six hour timer mode
- Sleep mode to save battery
- Low battery indication on transmitter
- Child proof lock-out
- LCD backlight
- 16 on-screen security code setup
- Optional wall mount
- Option 6 hour shutdown on receiver
- Quick disconnect wiring assembly