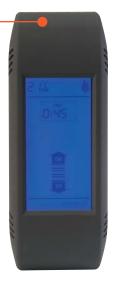

## Model TSMT touch screen, On/Off, timer remote control:

- Large LCD display
- Touch screen technology
- Six hour timer mode
- Sleep mode to save battery
- Low battery indication on transmitter
- Child proof lock-out
- LCD backlight
- 16 on-screen security code setup
- Optional wall mount
- Option 6 hour shutdown on receiver
- Quick disconnect wiring assembly