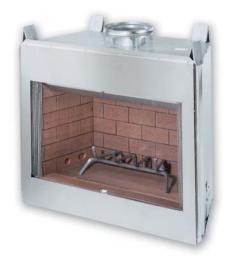

## Homeowner Highlights:

- Eye-dazzling beauty— Tuscan outdoor fireplaces feature clean, single piece brushed stainless steel faces, stainless mesh spark screens and even a solid stainless steel log grate. The screens tuck out of sight behind hidden side pockets to maximize the beauty of the fireplace. Fmi also offers the industry's finest, most realistic textured refractory brick liner in either natural white or warm red.
- Efficiency and versatility— Tuscans vent using our 8" double wall snap-lock pipe for flexible, space saving installation. And they're approved for indoor as well as outdoor installations.
- "Gas log ready" feature— allows homeowners to add Fmi gas log sets with all gas connections and controls protected and hidden out of sight. You see only the beautiful flame, premium gas logs and ember bed even if you include our remote control option. It's the ultimate in convenience and realism.

### **Builder Benefits:**

• Secure, straight installation— We've Included full-length, solid stainless steel nailing flanges. and drywall stops built into all 3 sides of the face frame.

• Uncompromising quality— FMI uses only the finest appliance grade stainless steel and solid 5/8" stainless bar stock for our hand crafted and detailed log grates. Quality checks at each level of production assure a quality product every time.

Every Tuscan features the industry's finest textured refractory brick liner.

All specifications for reference only. Not for installation.