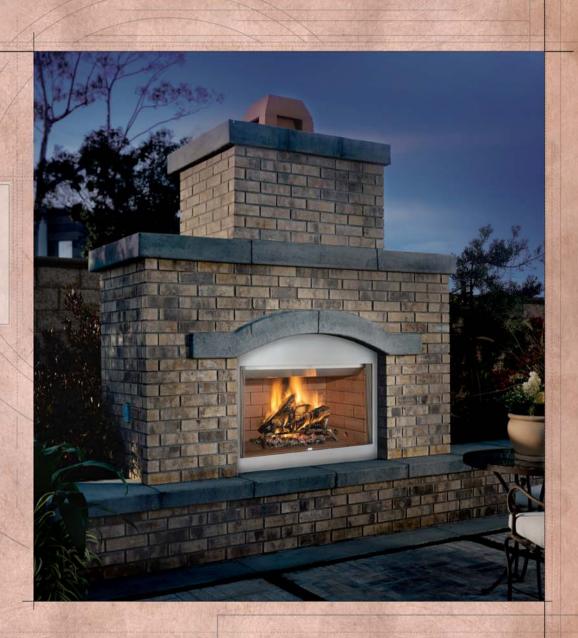

## Stunning Looks, Outstanding Performance

America is moving outdoors. And Fmi's new Tuscan outdoor woodburning fireplace is the perfect complement to any modern outdoor room. They play a key role in FMI's exciting Renaissance Series, which offers consistent looks, sizing and construction across the entire product line...plus beautiful new features homeowners will love!

## Homeowner Highlights:

- Eye-dazzling beauty— Tuscan outdoor fireplaces feature clean, single piece brushed stainless steel faces, stainless mesh spark screens and even a solid stainless steel log grate. The screens tuck out of sight behind hidden side pockets to maximize the beauty of the fireplace. Fmi also offers the industry's finest, most realistic textured refractory brick liner in either natural white or warm red.
- Efficiency and versatility— Tuscans vent using our 8" double wall snap-lock pipe for flexible, space saving installation. And they're approved for indoor as well as outdoor installations.
- "Gas log ready" feature— allows homeowners to add Fmi gas log sets with all gas connections and controls protected and hidden out of sight. You see only the beautiful flame, premium gas logs and ember bed even if you include our remote control option. It's the ultimate in convenience and realism.

RENAISSANCE

SERIES

S36 Includes "stacked" style, natural white brick.

S42R is our larger 42" model featuring textured brick refractory in warm red.