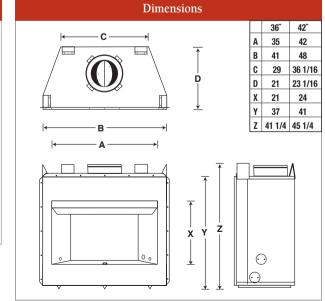

## Tuscan Fireplace Product Offering Summary

- Indoor/ Outdoor Woodburning Fireplace Models Available with the Following:
- 36" and 42" Opening Widths
- Stacked or Herringbone Brick Pattern Refractory Brick Lined Interiors available in natural white or warm red
- All Models use 8" Venting