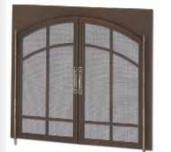

Optional Brushed Brass Perimeter Trim, Black Rolled Louvers, and Glass Doors

Optional Sienna Screen Doors in Aged Copper

Optional Valencia Screen Doors in Antique White

Optional Bi-Fold Glass Doors in Platinum