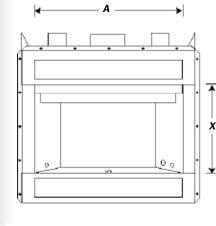

### **Traditional Wood Burning Fireplaces**

Vantage Hearth's standard fireplaces offer a beautiful, traditional fireplace setting at an attractive price. The Vantage Hearth wood line is available in Value, Performance, and Premium models. Fireplaces range in size from 36 inches up to 50 inches so you can select the fireplace that best suits your home. Both louvered (circulating) and smooth face (non-circulating) styles are available in the Value and Performance models. The Premium line comes standard with smooth face for a full brick to face design. When combined with an optional blower the circulating model provides additional warmth. The smooth face style allows you to bring finishing products like brick, stone or tile flush with the opening for the look of a masonry fireplace at a more economical price. Refractory brick liners are standard on the Value, Performance and Premium models. Herringbone liners are optional on the Performance and Premium models.