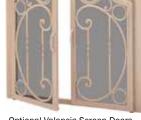

Optional Brushed Brass Perimeter Trim, Black Rolled Louvers, and Glass Doors

Optional Sienna Screen Doors in Aged Copper

Optional Valencia Screen Doors in Antique White

Optional Bi-Fold Glass Doors in Platinum