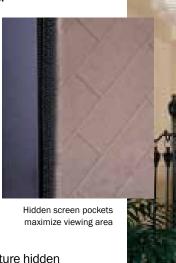

Performance models feature hidden screen pockets that allow you to tuck the screens out of sight to maximize the fireplace viewing area.

Premium Line Wood Burning Fireplace shown with custom mantel.

Vent-Free Blaze n' Glow Pro Logs feature a ramp burner for unsurpassed glow surrounded by random dancing yellow flames plus the sleek ProFlame remote control.