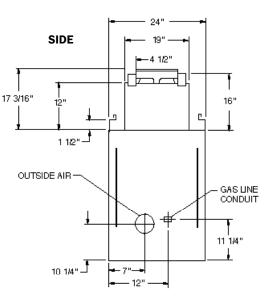

| 192.0 lbs.   |  |  |  |  |
| VI36LS             | 36" Non-Circulating Smooth Face, Left Side Open Firebox with Full<br>Insulation  | 192.0 lbs.   |  |  |  |  |
| V36R               | 36" Louvered Face Circulating, Right Side Open Firebox                           | 192.0 lbs.   |  |  |  |  |
| VI36R              | 36" Louvered Face Circulating, Right Side Open Firebox with Full<br>Insulation   | 192.0 lbs.   |  |  |  |  |
| V36L               | 36" Louvered Face Circulating, Left Side Open Firebox                            | 192.0 lbs.   |  |  |  |  |
| VI36L              | 36" Louvered Face Circulating, Left Side Open Firebox with Full<br>Insulation    | 192.0 lbs.   |  |  |  |  |

#### **CORNER FIREPLACE DIMENSIONS**





#### **HEARTH DIMENSIONS**



SIDE





Vantage Hearth



36.1.21

### **PENINSULA FIREPLACE DIMENSIONS**



BACK SIDE





#### **EXPOSED SIDE**







### **Standard Fireplace Product Specifications**

| Value Line | Series (Uses 8" Pipe System)                                                                                       |              |  |  |  |
|------------|--------------------------------------------------------------------------------------------------------------------|--------------|--|--|--|
| MODEL NO   | DESCRIPTION                                                                                                        | SHIPPING WT. |  |  |  |
| VB361      | 36" Non-Circulating Smooth Face Wood Burning Fireplace                                                             | 150.0 lbs.   |  |  |  |
| VB36I1     | 36" Non-Circu