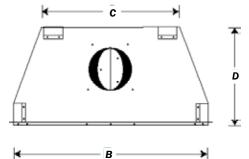

### **Traditional Wood Burning Fireplaces**

Vantage Hearth's standard fireplaces offer a beautiful, traditional fireplace setting at an attractive price. The Vantage Hearth wood line is available in Value, Performance, and Premium models. Fireplaces range in size from 36 inches up to 50 inches so you can select the fireplace that best suits your home. Both louvered (circulating) and smooth face (non-circulating) styles are available in the Value and Performance models. The Premium line comes standard with smooth face for a full brick to face design. When combined with an optional blower the circulating model provides additional warmth. The smooth face style allows you to bring finishing products like brick, stone or tile flush with the opening for the look of a masonry fireplace at a more economical price. Refractory brick liners are standard on the Value, Performance and Premium models. Herringbone liners are optional on the Performance and Premium models.