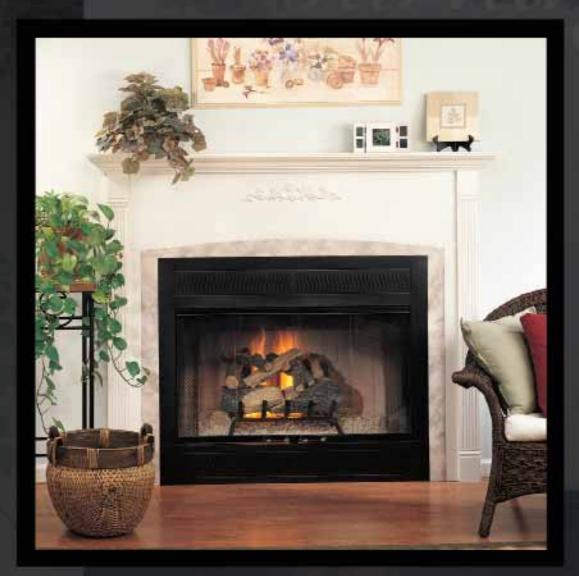

### Nothing Looks, Smells or Sounds Like A Real Wood Burning Fireplace.

Value Line Wood Burning Fireplace shown with vented gas logs, optional glass doors and custom stone mantel.

A wood burning fireplace from Vantage Hearth's line is a handsome addition to any home. Fireplaces are available in a variety of styles and sizes adding resale, emergency, and aesthetic value to your home. With a Vanguard wood burning firebox you get the best of both worlds - your family can enjoy it with real wood or combine with a log set to keep the look of a traditional wood burning fireplace without the mess. A Vantage Hearth vented gas log set also available in a variety of styles gives you that real wood fire look. For maximum efficiency close the damper and add a Vantage Hearth vent-free gas log set (and fireplace hood). At 99.9% fuel efficiency you'll get both warmth and savings.