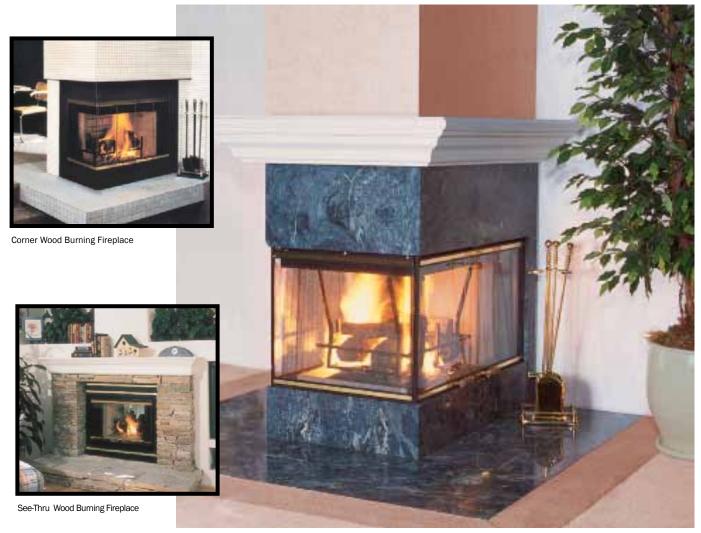

### Nothing Looks, Smells or Sounds Like A Real Wood Burning Fireplace.

Value Line Wood Burning Fireplace shown with vented gas logs, optional glass doors and custom stone mantel.

A wood burning fireplace from Vantage Hearth's line is a handsome addition to any home. Fireplaces are available in a variety of styles and sizes adding resale, emergency, and aesthetic value to your home. With a Vanguard wood burning firebox you get the best of both worlds - your family can enjoy it with real wood or combine with a log set to keep the look of a traditional wood burning fireplace without the mess. A Vantage Hearth vented gas log set also available in a variety of styles gives you that real wood fire look. For maximum efficiency close the damper and add a Vantage Hearth vent-free gas log set (and fireplace hood). At 99.9% fuel efficiency you'll get both warmth and savings.

### **Traditional Wood Burning Fireplaces**

Vantage Hearth's standard fireplaces offer a beautiful, traditional fireplace setting at an attractive price. The Vantage Hearth wood line is available in Value, Performance, and Premium models. Fireplaces range in size from 36 inches up to 50 inches so you can select the fireplace that best suits your home. Both louvered (circulating) and smooth face (non-circulating) styles are available in the Value and Performance models. The Premium line comes standard with smooth face for a full brick to face design. When combined with an optional blower the circulating model provides additional warmth. The smooth face style allows you to bring finishing products like brick, stone or tile flush with the opening for the look of a masonry fireplace at a more economical price. Refractory brick liners are standard on the Value, Performance and Premium models. Herringbone liners are optional on the Performance and Premium models.