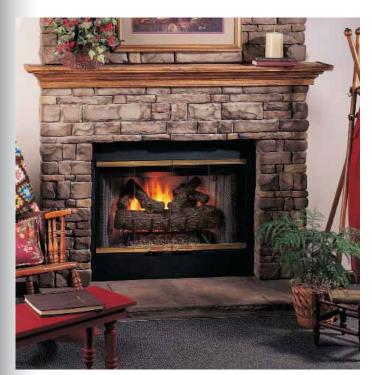

Performance models feature hidden screen pockets that allow you to tuck the screens out of sight to maximize the fireplace viewing area.

Premium Line Wood Burning Fireplace shown with custom mantel.

Vent-Free Blaze n' Glow Pro Logs feature a ramp burner for unsurpassed glow surrounded by random dancing yellow flames plus the sleek ProFlame remote control.