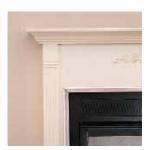

Performance models feature hidden screen pockets that allow you to tuck the screens out of sight to maximize the fireplace viewing area.

Premium Line Wood Burning Fireplace shown with custom mantel.

Vent-Free Blaze n' Glow Pro Logs feature a ramp burner for unsurpassed glow surrounded by random dancing yellow flames plus the sleek ProFlame remote control.