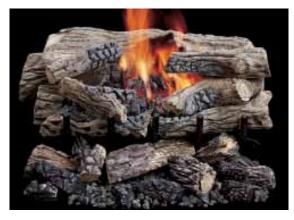

Performance models feature hidden screen pockets that allow you to tuck the screens out of sight to maximize the fireplace viewing area.

Premium Line Wood Burning Fireplace shown with custom mantel.

Vent-Free Blaze n' Glow Pro Logs feature a ramp burner for unsurpassed glow surrounded by random dancing yellow flames plus the sleek ProFlame remote control.