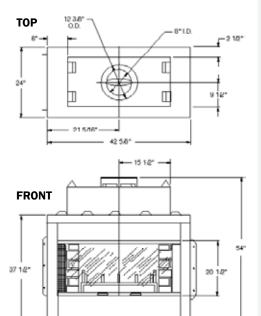

| 192.0 lbs.   |  |  |  |  |
| VI36LS             | 36" Non-Circulating Smooth Face, Left Side Open Firebox with Full<br>Insulation  | 192.0 lbs.   |  |  |  |  |
| V36R               | 36" Louvered Face Circulating, Right Side Open Firebox                           | 192.0 lbs.   |  |  |  |  |
| VI36R              | 36" Louvered Face Circulating, Right Side Open Firebox with Full<br>Insulation   | 192.0 lbs.   |  |  |  |  |
| V36L               | 36" Louvered Face Circulating, Left Side Open Firebox                            | 192.0 lbs.   |  |  |  |  |
| VI36L              | 36" Louvered Face Circulating, Left Side Open Firebox with Full<br>Insulation    | 192.0 lbs.   |  |  |  |  |

#### **CORNER FIREPLACE DIMENSIONS**





#### **HEARTH DIMENSIONS**



SIDE





Vantage Hearth



36.1.21

### **PENINSULA FIREPLACE DIMENSIONS**



BACK SIDE





#### **EXPOSED SIDE**







### **Standard Fireplace Product Specifications**

| Value Line | Series (Uses 8" Pipe System)                                                                                       |              |  |  |  |
|------------|--------------------------------------------------------------------------------------------------------------------|--------------|--|--|--|
| MODEL NO   | DESCRIPTION                                                                                                        | SHIPPING WT. |  |  |  |
| VB361      | 36" Non-Circulating Smooth Face Wood Burning Fireplace                                                             | 150.0 lbs.   |  |  |  |
| VB36I1