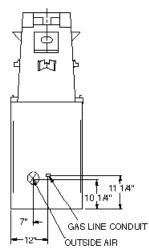

on-Circulating Smooth Face, Left Side Open Firebox with Full<br>Insulation  | 192.0 lbs.   |  |  |  |  |
| V36R               | 36" Louvered Face Circulating, Right Side Open Firebox                           | 192.0 lbs.   |  |  |  |  |
| VI36R              | 36" Louvered Face Circulating, Right Side Open Firebox with Full<br>Insulation   | 192.0 lbs.   |  |  |  |  |
| V36L               | 36" Louvered Face Circulating, Left Side Open Firebox                            | 192.0 lbs.   |  |  |  |  |
| VI36L              | 36" Louvered Face Circulating, Left Side Open Firebox with Full<br>Insulation    | 192.0 lbs.   |  |  |  |  |

#### **CORNER FIREPLACE DIMENSIONS**





#### **HEARTH DIMENSIONS**



SIDE





Vantage Hearth



36.1.21

### **PENINSULA FIREPLACE DIMENSIONS**



BACK SIDE





#### **EXPOSED SIDE**







### **Standard Fireplace Product Specifications**

| Value Line | Series (Uses 8" Pipe System)                                                                                       |              |  |  |  |
|------------|--------------------------------------------------------------------------------------------------------------------|--------------|--|--|--|
| MODEL NO   | DESCRIPTION                                                                                                        | SHIPPING WT. |  |  |  |
| VB361      | 36" Non-Circulating Smooth Face Wood Burning Fireplace                                                             | 150.0 lbs.   |  |  |  |
| VB36I1     | 36" Non-Circulating Smooth Face Wood Burning Fireplace with Full Insulation