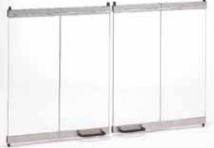

Optional Brushed Brass Perimeter Trim, Black Rolled Louvers, and Glass Doors

Optional Sienna Screen Doors in Aged Copper

Optional Valencia Screen Doors in Antique White

Optional Bi-Fold Glass Doors in Platinum