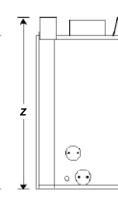

### **Traditional Wood Burning Fireplaces**

Vantage Hearth's standard fireplaces offer a beautiful, traditional fireplace setting at an attractive price. The Vantage Hearth wood line is available in Value, Performance, and Premium models. Fireplaces range in size from 36 inches up to 50 inches so you can select the fireplace that best suits your home. Both louvered (circulating) and smooth face (non-circulating) styles are available in the Value and Performance models. The Premium line comes standard with smooth face for a full brick to face design. When combined with an optional blower the circulating model provides additional warmth. The smooth face style allows you to bring finishing products like brick, stone or tile flush with the opening for the look of a masonry fireplace at a more economical price. Refractory brick liners are standard on the Value, Performance and Premium models. Herringbone liners are optional on the Performance and Premium models.