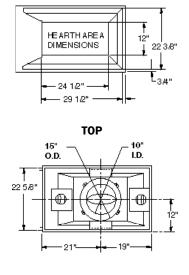

| 36" Non-Circulating Smooth Face, Left Side Open Firebox with Full<br>Insulation  | 192.0 lbs.   |  |  |  |  |
| V36R               | 36" Louvered Face Circulating, Right Side Open Firebox                           | 192.0 lbs.   |  |  |  |  |
| VI36R              | 36" Louvered Face Circulating, Right Side Open Firebox with Full<br>Insulation   | 192.0 lbs.   |  |  |  |  |
| V36L               | 36" Louvered Face Circulating, Left Side Open Firebox                            | 192.0 lbs.   |  |  |  |  |
| VI36L              | 36" Louvered Face Circulating, Left Side Open Firebox with Full<br>Insulation    | 192.0 lbs.   |  |  |  |  |

#### **CORNER FIREPLACE DIMENSIONS**





#### **HEARTH DIMENSIONS**



SIDE





Vantage Hearth



36.1.21

### **PENINSULA FIREPLACE DIMENSIONS**



BACK SIDE





#### **EXPOSED SIDE**







### **Standard Fireplace Product Specifications**

| Value Line | Series (Uses 8" Pipe System)                                                                                       |              |  |  |  |
|------------|--------------------------------------------------------------------------------------------------------------------|--------------|--|--|--|
| MODEL NO   | DESCRIPTION                                                                                                        | SHIPPING WT. |  |  |  |
| VB361      | 36" Non-Circulating Smooth Face Wood Burning Fireplace                                                             | 150.0 lbs.   |  |  |  |
| VB36I1     | 36" Non-Circulating Smooth Face Wood Burning Fireplace with Full