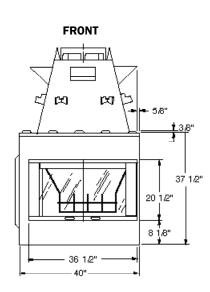

-Circulating Smooth Face, Left Side Open Firebox with Full<br>Insulation  | 192.0 lbs.   |  |  |  |  |
| V36R               | 36" Louvered Face Circulating, Right Side Open Firebox                           | 192.0 lbs.   |  |  |  |  |
| VI36R              | 36" Louvered Face Circulating, Right Side Open Firebox with Full<br>Insulation   | 192.0 lbs.   |  |  |  |  |
| V36L               | 36" Louvered Face Circulating, Left Side Open Firebox                            | 192.0 lbs.   |  |  |  |  |
| VI36L              | 36" Louvered Face Circulating, Left Side Open Firebox with Full<br>Insulation    | 192.0 lbs.   |  |  |  |  |

#### **CORNER FIREPLACE DIMENSIONS**





#### **HEARTH DIMENSIONS**



SIDE





Vantage Hearth



36.1.21

### **PENINSULA FIREPLACE DIMENSIONS**



BACK SIDE





#### **EXPOSED SIDE**







### **Standard Fireplace Product Specifications**

| Value Line | Series (Uses 8" Pipe System)                                                                                       |              |  |  |  |
|------------|--------------------------------------------------------------------------------------------------------------------|--------------|--|--|--|
| MODEL NO   | DESCRIPTION                                                                                                        | SHIPPING WT. |  |  |  |
| VB361      | 36" Non-Circulating Smooth Face Wood Burning Fireplace                                                             | 150.0 lbs.   |  |  |  |
| VB36I1     | 36" Non-Circulating Smooth Face Wood Burning Fireplace with Full Insulation