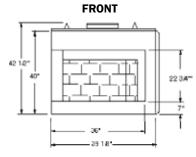

ing Smooth Face, Left Side Open Firebox                          | 192.0 lbs.   |  |  |  |  |
| VI36LS             | 36" Non-Circulating Smooth Face, Left Side Open Firebox with Full<br>Insulation  | 192.0 lbs.   |  |  |  |  |
| V36R               | 36" Louvered Face Circulating, Right Side Open Firebox                           | 192.0 lbs.   |  |  |  |  |
| VI36R              | 36" Louvered Face Circulating, Right Side Open Firebox with Full<br>Insulation   | 192.0 lbs.   |  |  |  |  |
| V36L               | 36" Louvered Face Circulating, Left Side Open Firebox                            | 192.0 lbs.   |  |  |  |  |
| VI36L              | 36" Louvered Face Circulating, Left Side Open Firebox with Full<br>Insulation    | 192.0 lbs.   |  |  |  |  |

#### **CORNER FIREPLACE DIMENSIONS**





#### **HEARTH DIMENSIONS**



SIDE





Vantage Hearth



36.1.21

### **PENINSULA FIREPLACE DIMENSIONS**



BACK SIDE





#### **EXPOSED SIDE**







### **Standard Fireplace Product Specifications**

| Value Line | Series (Uses 8" Pipe System)                                                                                       |              |  |  |  |
|------------|--------------------------------------------------------------------------------------------------------------------|--------------|--|--|--|
| MODEL NO   | DESCRIPTION                                                                                                        | SHIPPING WT. |  |  |  |
| VB361      | 36" Non-Circulating Smooth Face Wood Burning Fireplace