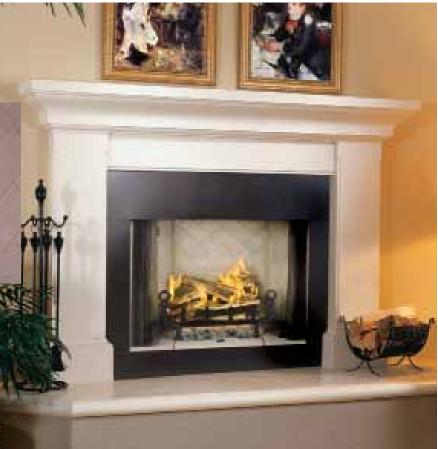

### Nothing Looks, Smells or Sounds Like A Real Wood Burning Fireplace.

Value Line Wood Burning Fireplace shown with vented gas logs, optional glass doors and custom stone mantel.

A wood burning fireplace from Vantage Hearth's line is a handsome addition to any home. Fireplaces are available in a variety of styles and sizes adding resale, emergency, and aesthetic value to your home. With a Vanguard wood burning firebox you get the best of both worlds - your family can enjoy it with real wood or combine with a log set to keep the look of a traditional wood burning fireplace without the mess. A Vantage Hearth vented gas log set also available in a variety of styles gives you that real wood fire look. For maximum efficiency close the damper and add a Vantage Hearth vent-free gas log set (and fireplace hood). At 99.9% fuel efficiency you'll get both warmth and savings.