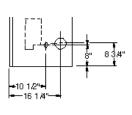

x                          | 192.0 lbs.   |  |  |  |  |
| VI36LS             | 36" Non-Circulating Smooth Face, Left Side Open Firebox with Full<br>Insulation  | 192.0 lbs.   |  |  |  |  |
| V36R               | 36" Louvered Face Circulating, Right Side Open Firebox                           | 192.0 lbs.   |  |  |  |  |
| VI36R              | 36" Louvered Face Circulating, Right Side Open Firebox with Full<br>Insulation   | 192.0 lbs.   |  |  |  |  |
| V36L               | 36" Louvered Face Circulating, Left Side Open Firebox                            | 192.0 lbs.   |  |  |  |  |
| VI36L              | 36" Louvered Face Circulating, Left Side Open Firebox with Full<br>Insulation    | 192.0 lbs.   |  |  |  |  |

#### **CORNER FIREPLACE DIMENSIONS**





#### **HEARTH DIMENSIONS**



SIDE





Vantage Hearth



36.1.21

### **PENINSULA FIREPLACE DIMENSIONS**



BACK SIDE





#### **EXPOSED SIDE**







### **Standard Fireplace Product Specifications**

| Value Line | Series (Uses 8" Pipe System)                                                                                       |              |  |  |  |
|------------|--------------------------------------------------------------------------------------------------------------------|--------------|--|--|--|
| MODEL NO   | DESCRIPTION                                                                                                        | SHIPPING WT. |  |  |  |
| VB361      | 36" Non-Circulating Smooth Face Wood Burning Fireplace                                                             | 150.0 lbs.   |  |  |  |
| VB36I1