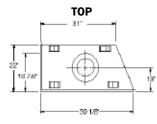

ating Smooth Face, Left Side Open Firebox                          | 192.0 lbs.   |  |  |  |  |
| VI36LS             | 36" Non-Circulating Smooth Face, Left Side Open Firebox with Full<br>Insulation  | 192.0 lbs.   |  |  |  |  |
| V36R               | 36" Louvered Face Circulating, Right Side Open Firebox                           | 192.0 lbs.   |  |  |  |  |
| VI36R              | 36" Louvered Face Circulating, Right Side Open Firebox with Full<br>Insulation   | 192.0 lbs.   |  |  |  |  |
| V36L               | 36" Louvered Face Circulating, Left Side Open Firebox                            | 192.0 lbs.   |  |  |  |  |
| VI36L              | 36" Louvered Face Circulating, Left Side Open Firebox with Full<br>Insulation    | 192.0 lbs.   |  |  |  |  |

#### **CORNER FIREPLACE DIMENSIONS**





#### **HEARTH DIMENSIONS**



SIDE





Vantage Hearth



36.1.21

### **PENINSULA FIREPLACE DIMENSIONS**



BACK SIDE





#### **EXPOSED SIDE**







### **Standard Fireplace Product Specifications**

| Value Line | Series (Uses 8" Pipe System)                                                                                       |              |  |  |  |
|------------|--------------------------------------------------------------------------------------------------------------------|--------------|--|--|--|
| MODEL NO   | DESCRIPTION                                                                                                        | SHIPPING WT. |  |  |  |
| VB361      | 36" Non-Circulating Smooth Face Wood Burning Fireplace