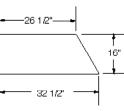

n Firebox                          | 192.0 lbs.   |  |  |  |  |
| VI36LS             | 36" Non-Circulating Smooth Face, Left Side Open Firebox with Full<br>Insulation  | 192.0 lbs.   |  |  |  |  |
| V36R               | 36" Louvered Face Circulating, Right Side Open Firebox                           | 192.0 lbs.   |  |  |  |  |
| VI36R              | 36" Louvered Face Circulating, Right Side Open Firebox with Full<br>Insulation   | 192.0 lbs.   |  |  |  |  |
| V36L               | 36" Louvered Face Circulating, Left Side Open Firebox                            | 192.0 lbs.   |  |  |  |  |
| VI36L              | 36" Louvered Face Circulating, Left Side Open Firebox with Full<br>Insulation    | 192.0 lbs.   |  |  |  |  |

#### **CORNER FIREPLACE DIMENSIONS**





#### **HEARTH DIMENSIONS**



SIDE





Vantage Hearth



36.1.21

### **PENINSULA FIREPLACE DIMENSIONS**



BACK SIDE





#### **EXPOSED SIDE**







### **Standard Fireplace Product Specifications**

| Value Line | Series (Uses 8" Pipe System)                                                                                       |              |  |  |  |
|------------|--------------------------------------------------------------------------------------------------------------------|--------------|--|--|--|
| MODEL NO   | DESCRIPTION                                                                                                        | SHIPPING WT. |  |  |  |
| VB361      | 36" Non-Circulating Smooth Face Wood Burning Fireplace                                                             | 150.0 lbs.   |  |  |  |