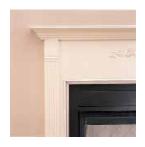

### **Traditional Wood Burning Fireplaces**

Vantage Hearth's standard fireplaces offer a beautiful, traditional fireplace setting at an attractive price. The Vantage Hearth wood line is available in Value, Performance, and Premium models. Fireplaces range in size from 36 inches up to 50 inches so you can select the fireplace that best suits your home. Both louvered (circulating) and smooth face (non-circulating) styles are available in the Value and Performance models. The Premium line comes standard with smooth face for a full brick to face design. When combined with an optional blower the circulating model provides additional warmth. The smooth face style allows you to bring finishing products like brick, stone or tile flush with the opening for the look of a masonry fireplace at a more economical price. Refractory brick liners are standard on the Value, Performance and Premium models. Herringbone liners are optional on the Performance and Premium models.