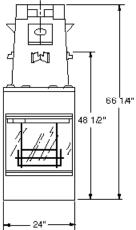

Left Side Open Firebox with Full<br>Insulation  | 192.0 lbs.   |  |  |  |  |
| V36R               | 36" Louvered Face Circulating, Right Side Open Firebox                           | 192.0 lbs.   |  |  |  |  |
| VI36R              | 36" Louvered Face Circulating, Right Side Open Firebox with Full<br>Insulation   | 192.0 lbs.   |  |  |  |  |
| V36L               | 36" Louvered Face Circulating, Left Side Open Firebox                            | 192.0 lbs.   |  |  |  |  |
| VI36L              | 36" Louvered Face Circulating, Left Side Open Firebox with Full<br>Insulation    | 192.0 lbs.   |  |  |  |  |

#### **CORNER FIREPLACE DIMENSIONS**





#### **HEARTH DIMENSIONS**



SIDE





Vantage Hearth



36.1.21

### **PENINSULA FIREPLACE DIMENSIONS**



BACK SIDE





#### **EXPOSED SIDE**







### **Standard Fireplace Product Specifications**

| Value Line | Series (Uses 8" Pipe System)                                                                                       |              |  |  |  |
|------------|--------------------------------------------------------------------------------------------------------------------|--------------|--|--|--|
| MODEL NO   | DESCRIPTION                                                                                                        | SHIPPING WT. |  |  |  |
| VB361      | 36" Non-Circulating Smooth Face Wood Burning Fireplace                                                             | 150.0 lbs.   |  |  |  |
| VB36I1     | 36" Non-Circulating Smooth Face Wood Burning Fireplace with Full Insulation