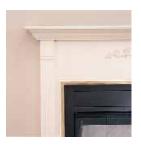

Performance Line Wood Burning Firebox.

All standard fireplaces are offered with optional full insulation to keep cold air out and warm air in. To make installation easier we've added a full length framing flange and drywall stops.