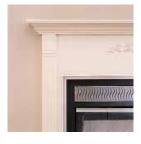

### Nothing Looks, Smells or Sounds Like A Real Wood Burning Fireplace.

Value Line Wood Burning Fireplace shown with vented gas logs, optional glass doors and custom stone mantel.

A wood burning fireplace from Vantage Hearth's line is a handsome addition to any home. Fireplaces are available in a variety of styles and sizes adding resale, emergency, and aesthetic value to your home. With a Vanguard wood burning firebox you get the best of both worlds - your family can enjoy it with real wood or combine with a log set to keep the look of a traditional wood burning fireplace without the mess. A Vantage Hearth vented gas log set also available in a variety of styles gives you that real wood fire look. For maximum efficiency close the damper and add a Vantage Hearth vent-free gas log set (and fireplace hood). At 99.9% fuel efficiency you'll get both warmth and savings.