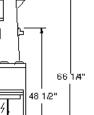

### **Traditional Wood Burning Fireplaces**

Vantage Hearth's standard fireplaces offer a beautiful, traditional fireplace setting at an attractive price. The Vantage Hearth wood line is available in Value, Performance, and Premium models. Fireplaces range in size from 36 inches up to 50 inches so you can select the fireplace that best suits your home. Both louvered (circulating) and smooth face (non-circulating) styles are available in the Value and Performance models. The Premium line comes standard with smooth face for a full brick to face design. When combined with an optional blower the circulating model provides additional warmth. The smooth face style allows you to bring finishing products like brick, stone or tile flush with the opening for the look of a masonry fireplace at a more economical price. Refractory brick liners are standard on the Value, Performance and Premium models. Herringbone liners are optional on the Performance and Premium models.