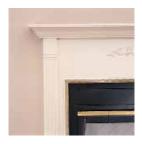

Performance Line Wood Burning Firebox.

All standard fireplaces are offered with optional full insulation to keep cold air out and warm air in. To make installation easier we've added a full length framing flange and drywall stops.