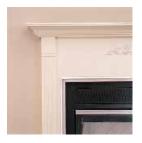

Performance models feature hidden screen pockets that allow you to tuck the screens out of sight to maximize the fireplace viewing area.

Premium Line Wood Burning Fireplace shown with custom mantel.

Vent-Free Blaze n' Glow Pro Logs feature a ramp burner for unsurpassed glow surrounded by random dancing yellow flames plus the sleek ProFlame remote control.