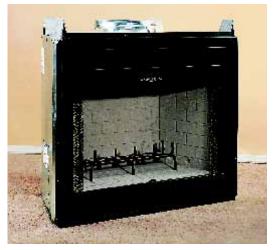

Performance Line Wood Burning Firebox.

All standard fireplaces are offered with optional full insulation to keep cold air out and warm air in. To make installation easier we've added a full length framing flange and drywall stops.