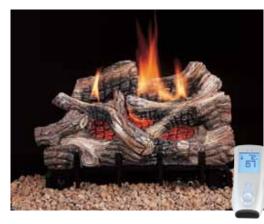

Vented gas logs take beauty and flexibility to a new level. Log sets and burner systems are sold separately, so you can create the look and control system you desire.