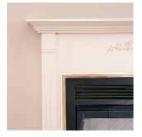

### Nothing Looks, Smells or Sounds Like A Real Wood Burning Fireplace.

Value Line Wood Burning Fireplace shown with vented gas logs, optional glass doors and custom stone mantel.

A wood burning fireplace from Vantage Hearth's line is a handsome addition to any home. Fireplaces are available in a variety of styles and sizes adding resale, emergency, and aesthetic value to your home. With a Vanguard wood burning firebox you get the best of both worlds - your family can enjoy it with real wood or combine with a log set to keep the look of a traditional wood burning fireplace without the mess. A Vantage Hearth vented gas log set also available in a variety of styles gives you that real wood fire look. For maximum efficiency close the damper and add a Vantage Hearth vent-free gas log set (and fireplace hood). At 99.9% fuel efficiency you'll get both warmth and savings.