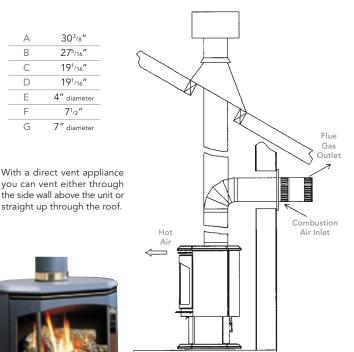

#### **INSTALLATION:** 30" depth (max.)

ALCOVE

TWIN HE

DIMENSIONS AND SIZING

2340 Logan Avenue Winnipeg, Manitoba, Canada R2R 2V3 Phone: (204) 632-1962 Fax: (204) 632-1960 www.kingsmanfireplaces.com

Kingsman Industries maintains a program of continuous testing, refinement and improvements of all its products. Some aspect of units shown here may be changed at any time without notice or obligation.