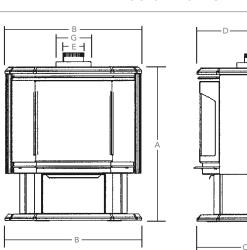

#### **INSTALLATION:** 30" depth (max.)

ALCOVE

TWIN HE

DIMENSIONS AND SIZING

2340 Logan Avenue Winnipeg, Manitoba, Canada R2R 2V3 Phone: (204) 632-1962 Fax: (204) 632-1960 www.kingsmanfireplaces.com

Kingsman Industries maintains a program of continuous testing, refinement and improvements of all its products. Some aspect of units shown here may be changed at any time without notice or obligation.