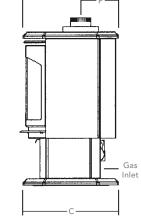

#### **INSTALLATION:** 30" depth (max.)

ALCOVE

TWIN HE

DIMENSIONS AND SIZING

2340 Logan Avenue Winnipeg, Manitoba, Canada R2R 2V3 Phone: (204) 632-1962 Fax: (204) 632-1960 www.kingsmanfireplaces.com

Kingsman Industries maintains a program of continuous testing, refinement and improvements of all its products. Some aspect of units shown here may be changed at any time without notice or obligation.