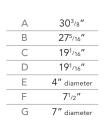

#### **INSTALLATION:** 30" depth (max.)

ALCOVE

TWIN HE

DIMENSIONS AND SIZING

2340 Logan Avenue Winnipeg, Manitoba, Canada R2R 2V3 Phone: (204) 632-1962 Fax: (204) 632-1960 www.kingsmanfireplaces.com

Kingsman Industries maintains a program of continuous testing, refinement and improvements of all its products. Some aspect of units shown here may be changed at any time without notice or obligation.