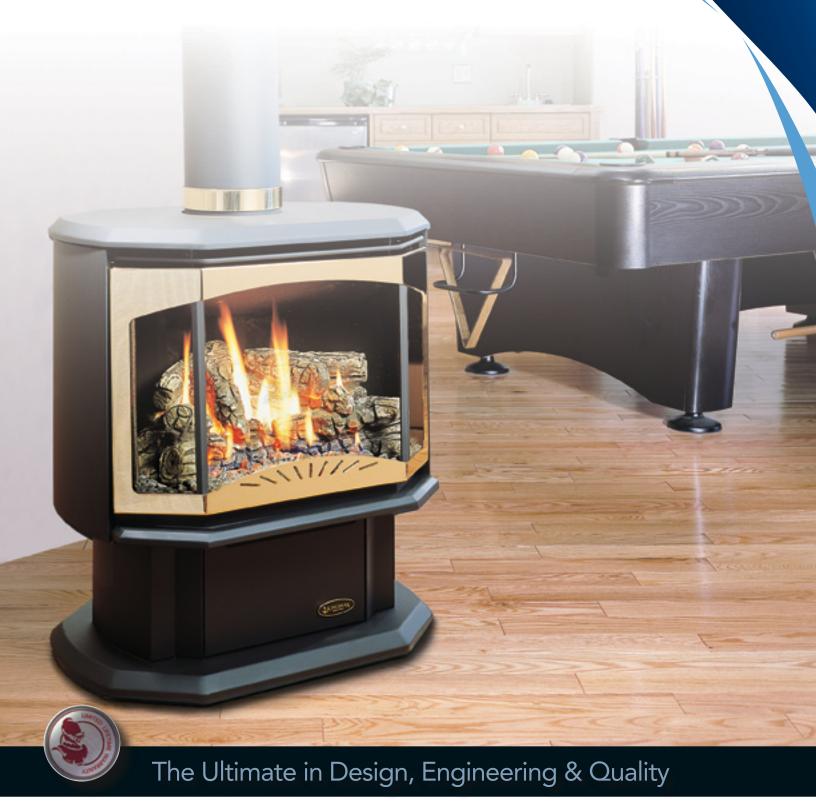

## Direct Vent Free Standing Stove; a Safe and Efficient Heating Appliance with the Convenience of Gas.

### YOUR BEST CHOICE FOR INSTALLATION ANYWHERE THROUGHOUT YOUR HOME.

| MODEL             |
|-------------------|
| FUEL              |
| INPUT LOW         |
| <b>INPUT HIGH</b> |
| EFFICIENCY        |
| FE (P.4.1-02)     |

#### **FEATURES\***

- Millivolt Valve with Hi-Low heat and flame adjustment and allows operation during a power failure
- Dual burner system, with realistic flame pattern
- Heat radiating ceramic glass with panoramic view from three sides
- Mobile home approved
- Approved for installation in a bedroom • or bed sitting room
- Black Louver
- Fibre Oak Log Set with Embers\*