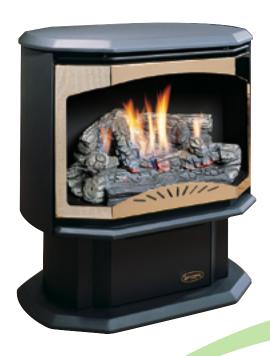

#### **FEATURES\***

- Millivolt Valve with Hi-Low heat and flame adjustment and allows operation during a power failure
- Dual burner system, with realistic flame pattern
- Choice of Gold or Black door with Safety Mesh Screen
- Equipped with 100% safety shut-off feature (ODS) Oxygen Depletion Sensor
- Black Louver
- Fibre Oak Log Set with glowing embers\*
- No chimney or vent required, maximizes location flexibility