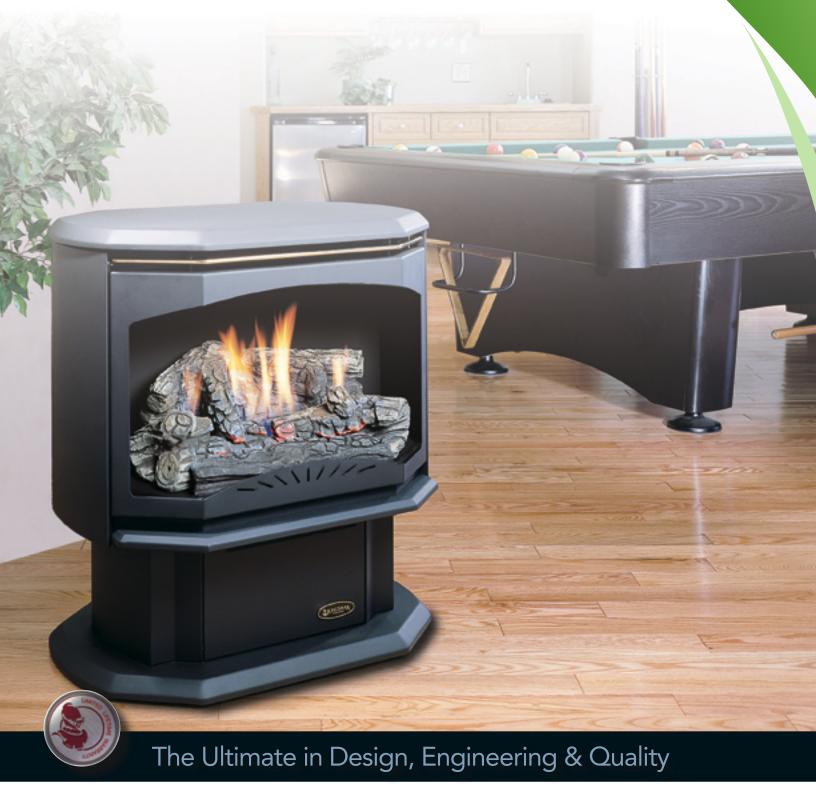

# The Ultimate in Vent-Free Free Standing Gas Stoves for New Home Construction or Renovation

#### YOUR BEST CHOICE FOR INSTALLATION ANYWHERE THROUGHOUT YOUR HOME.

MODEL INPUT LOW INPUT HIGH VALVE TYPE EFFICIENCY FVFB350MVN 25,000 BTU 40,000 BTU MILLIVOLT 99.9% FVFB350MVP 27,000 BTU 37,000 BTU MILLIVOLT 99.9%

#### **FEATURES\***

- Millivolt Valve with Hi-Low heat and flame adjustment and allows operation during a power failure
- Dual burner system, with realistic flame pattern
- Choice of Gold or Black door with Safety Mesh Screen
- Equipped with 100% safety shut-off feature (ODS) Oxygen Depletion Sensor
- Black Louver
- Fibre Oak Log Set with glowing embers\*
- No chimney or vent required, maximizes location flexibility