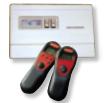

#### **OPTIONAL FEATURES**

- Heat activated blower with variable speed control
- Brick refractory liner (3 pieces)
- Designer Black Arch Door with Fixed Mesh Screen
- Designer Gold Arch Door with Fixed Mesh Screen
- Gold (24 carat) Louver
- Thermostat Wall Mount Millivolt Thermostat or Programmable Thermostat
- Remote Control On/Off, Thermostat or Hi/Lo On/Off