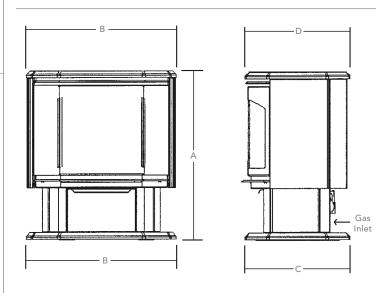

### MINIMUM CLEARANCES TO COMBUSTIBLES:

- 12" from side of unit
- 3" from back of unit
- 3" from side of unit in corner
- 41" from top of unit

| Α | 303/8"               |
|---|----------------------|
| В | 275/16"              |
| С | 19 <sup>1</sup> /16" |
| D | 191/16"              |