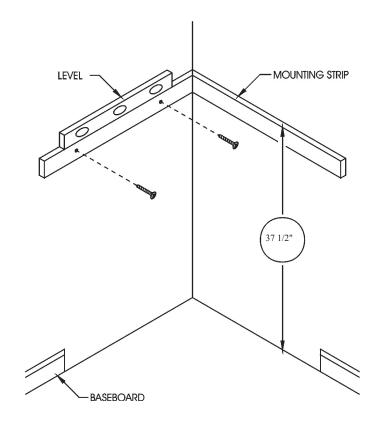

### Corner Mantel

- 1. Attach corner supports 37-1/2" from floor to top of support with 2-1/4" screws. If necessary wall anchors may be used.
- 2. Install fireplace on to base and connect gas line.
- 3. Insert mantel sides to mantel base.
- 4. Use four (4) 1-1/4" wood screws, two (2) per side, to attach breastboard to mantel sides.
- 5. Attach nail flange brackets to top of fireplace with two (2) 10 x 1/2" screws per bracket. Brackets and screws are supplied with fireplace.
- 6. Place mantel top onto breastboard and mantel sides.
- 7. Assembly of mantel is completed.